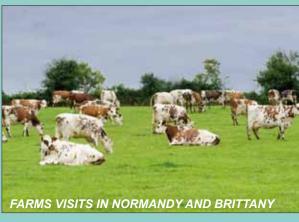

#### September 16, 2014 NORMANDE & FOOD INDUSTRY

The Normande milk is the best suited fo cheese: visit to a cheese plant visit to a dairy farm in Normandy with the high quality Normande beef label overnight in Saint Malo (Brittany)

#### September 18, 2014 NORMANDE AND TECHNOLOGI-CAL PROGRESS

Visit to a brand new Normande A.I Center and a semen sexing laboratory lunch and visit to a Normande herd in a crossbreeding system overnight in Saint-Malo